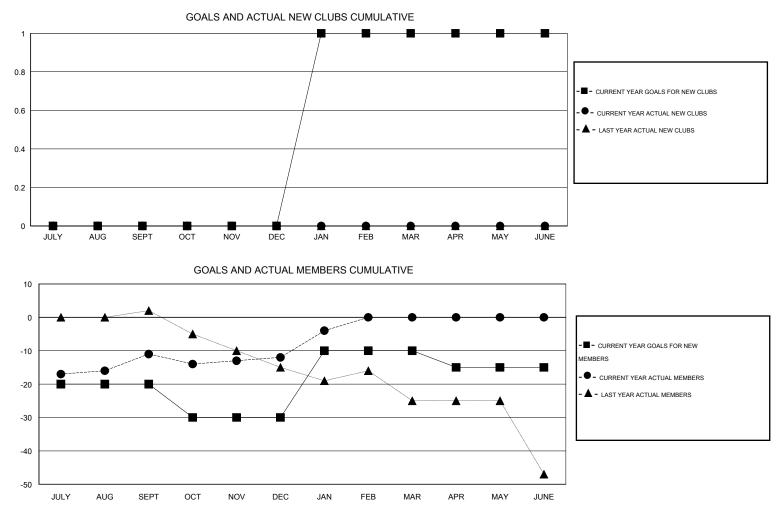

## CZECH REPUBLIC

| GMT:                  | MIKLOS HORVATH |                  |           | LOCATION CZECH REPUBLIC |                  |                       |                    |                                     |                    | GMT CA 4         |
|-----------------------|----------------|------------------|-----------|-------------------------|------------------|-----------------------|--------------------|-------------------------------------|--------------------|------------------|
| -                     |                |                  | Clubs     |                         |                  |                       |                    | Members                             |                    |                  |
| RESULTS FOR 2014-2015 |                |                  |           |                         |                  | RESULTS FOR 2014-2015 |                    |                                     |                    |                  |
| QUARTI                | ER             | NEW CLUB<br>GOAL | NEW CLUBS | DROPPED<br>CLUBS        | NET<br>GAIN/LOSS | QUARTER               | NEW MEMBER<br>GOAL | CHARTER AND<br>NEW MEMBERS<br>ADDED | DROPPED<br>MEMBERS | NET<br>GAIN/LOSS |
| JULY/AU               | G/SEPT         | 0                | 0         | 0                       | 0                | JULY/AUG/SEPT         | -20                | 11                                  | 22                 | -11              |
| OCT/NO                | //DEC          | 0                | 0         | 0                       | 0                | OCT/NOV/DEC           | -10                | 12                                  | 13                 | -1               |
| JAN/FEB               | /MAR           | 1                | 0         | 0                       | 0                | JAN/FEB/MAR           | 20                 | 28                                  | 16                 | 12               |
| APR/MAY               | //JUNE         | 0                | 0         | 0                       | 0                | APR/MAY/JUNE          | -5                 | 0                                   | 0                  | 0                |